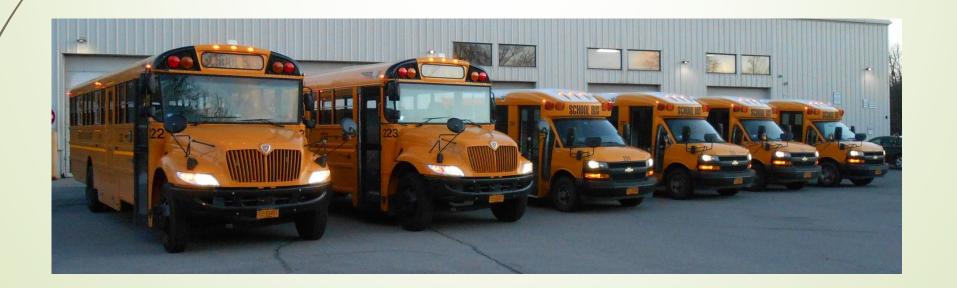

# Transportation Dept. 2023-24





#### Current Vehicles

- **■29** Buses (2WC)
- ■28 Vans (6 WC)







#### Human Resources-

- 30 Active Drivers
- 3 Drivers on leave
- 4 Sub Drivers
- 16 Active Bus Monitors
- 2 Monitors on Leave
- 3 /Sub Monitors
- Dispatchers
- ₹ 2 Head Bus Drivers
- → 1 Head Mechanic
- 3 Mechanics
- 1 Supervisor
- 1 Secretary



#### 2022/2023 School Year

17-Beacon School Bus Runs

15-Out of District Bus runs

11 Bus runs out sourced with Dutchess County Boces (Co-op)

Bus Patrol installed—

#### **Change Walking Distance**

### Current Walking Distance 1.5 Miles

- No crossing guards at intersections.
- Absenteeism

## Change to under 1 Mile

- Less need for crossing guards
- Better attendance
- Will add about 80 students at the HS level onto buses.
- 14 from Rombout
- 2 From Glenham
- 8 from JVF
- 14 from Sargent
- 15 From South Ave



#### Vehicle Needs

- 72 Pas